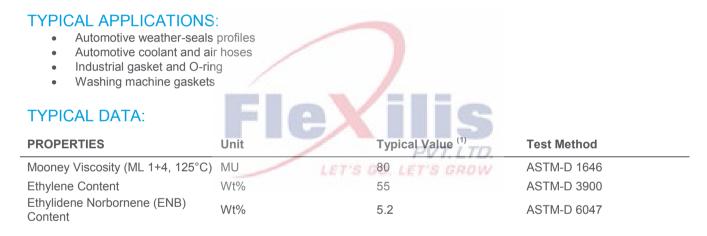

## PERFORMANCE CHEMICALS

# SABIC EPDM 855

Ethylene Propylene Diene Rubber

### PRODUCT DESCRIPTION:

SABIC™ EPDM 855 is high Mooney viscosity, medium ethylene and ENB grade produced by solution polymerization using metallocene catalyst. It has broad molecular weight distribution. It is available in fragile bale.

#### CHARACTERISTICS:

SABIC™ EPDM 855 designed for:

- Smooth and fast extrusion
- · Improved mixing, mill handling and physical properties
- Improved oil retention and cure bloom in compounds
- High filler loadable
- Fast curing



(1) Typical values; not to be construed as specification limits.

### **PACKING & STORAGE:**

The product is available in 1.25 tons pallets containing 50 bags of app. 25 kg each or in crates weighing 750 kg containing 30 bags. SABIC would not give warranty to bad storage conditions which may lead to quality deterioration such as color change and inadequate product performance. The storage area should be at ambient temperature (recommended not to exceed 30 °C) in dry conditions; flowability of the pellets can be negatively influenced by pressure or high temperature; exposure to light has to be avoided. The product has shelf life time of 24 months from the date of production.